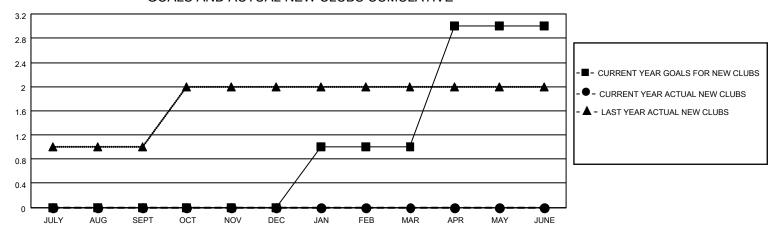

### GOALS AND ACTUAL NEW CLUBS CUMULATIVE

## District 4 A1

| Clubs RESULTS FOR 2021-2022 |   |   |   | Members RESULTS FOR 2021-2022 |    |    |    |
|-----------------------------|---|---|---|-------------------------------|----|----|----|
|                             |   |   |   |                               |    |    |    |
| JULY/AUG/SEPT               | 0 | 0 | 1 | JULY/AUG/SEPT                 | 30 | 61 | 77 |
| OCT/NOV/DEC                 | 0 | 0 | 0 | OCT/NOV/DEC                   | 50 | 0  | 0  |
| JAN/FEB/MAR                 | 1 | 0 | 0 | JAN/FEB/MAR                   | 50 | 0  | 0  |
| APR/MAY/JUNE                | 2 | 0 | 0 | APR/MAY/JUNE                  | 50 | 0  | 0  |