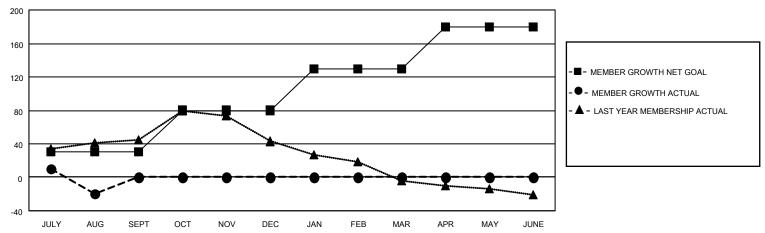

### GOALS AND ACTUAL MEMBERS CUMULATIVE

| DROPPED CLUBS: 1 |    | 15 CLUBS OF 54 ADDED 1 OR<br>MORE NEW MEMBERS | GENDER DISTRIBUTION                 |                |  |
|------------------|----|-----------------------------------------------|-------------------------------------|----------------|--|
|                  |    |                                               |                                     | 1,420 (78.63%) |  |
|                  |    |                                               | FEMALE                              | 386 (21.37%)   |  |
| DROPPED MEMBERS  |    |                                               | NON BINARY                          | 0 (0.00%)      |  |
|                  |    |                                               | PREFER NOT TO ANSWER                | 0 (0.00%)      |  |
| DECEASED         | 2  |                                               |                                     |                |  |
| CLUB CANCELLED   | 0  | CLICK HERE FOR CUMULATIVE                     | TOTAL FAMILY UNIT MEMBERS 259       |                |  |
| OTHER            | 75 | MEMBERSHIP DATA                               |                                     |                |  |
| TOTAL            | 77 |                                               | FAMILY MEMBERS PAYING HALF DUES 132 |                |  |
|                  |    |                                               |                                     |                |  |

## District 4 A1

| Clubs RESULTS FOR 2021-2022 |   |   |   | Members RESULTS FOR 2021-2022 |    |    |    |
|-----------------------------|---|---|---|-------------------------------|----|----|----|
|                             |   |   |   |                               |    |    |    |
| JULY/AUG/SEPT               | 0 | 0 | 1 | JULY/AUG/SEPT                 | 30 | 61 | 77 |
| OCT/NOV/DEC                 | 0 | 0 | 0 | OCT/NOV/DEC                   | 50 | 0  | 0  |
| JAN/FEB/MAR                 | 1 | 0 | 0 | JAN/FEB/MAR                   | 50 | 0  | 0  |
| APR/MAY/JUNE                | 2 | 0 | 0 | APR/MAY/JUNE                  | 50 | 0  | 0  |